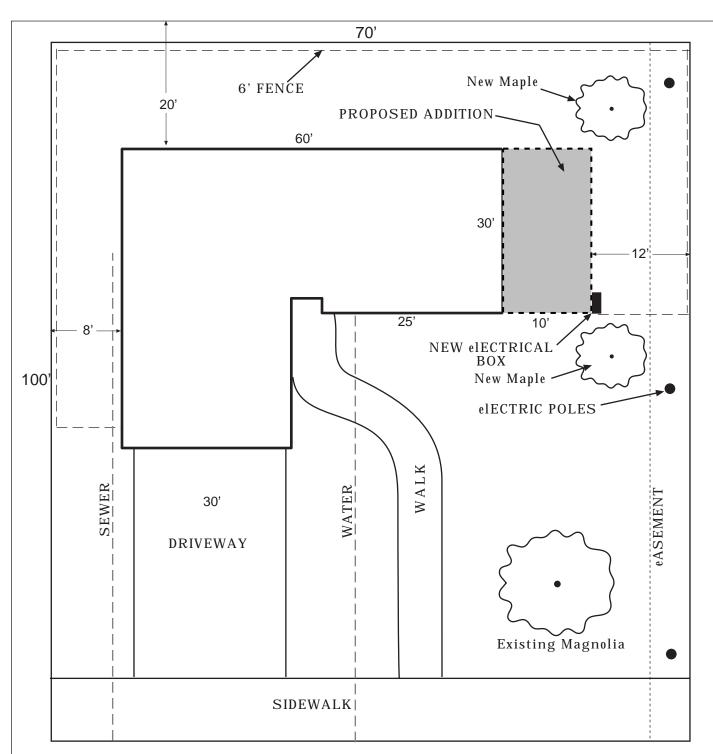

## Site Plan Checklist

North Arrow Workable Scale Property Lines

Property Lines
Dimensions of property lines, setbacks, easements
Calculations: lot size, floor area, coverage, etc.
Existing Features: structures, utility lines, streetlights, etc.
Footprint and location of new structures
Walkways, Parking Areas, Driveways
New landscaping
Fence locations and height
Trash areas with screening
Utility locations

**Utility locations** 

Delineation of phasing when applicable

**PROJECT** Jones' Addition

**APN** 007-310-021 **ADDRESS** 123 Oak St **OWNER** Jones, Bob

**NOTES** 300 square foot addition

to existing 2000 sq ft home