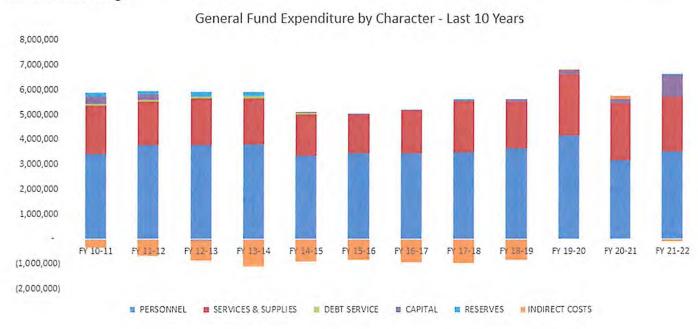

### General Fund Expenditures by Function - Last 10 Years

General Fund Expenditures by Department - Proposed Budget