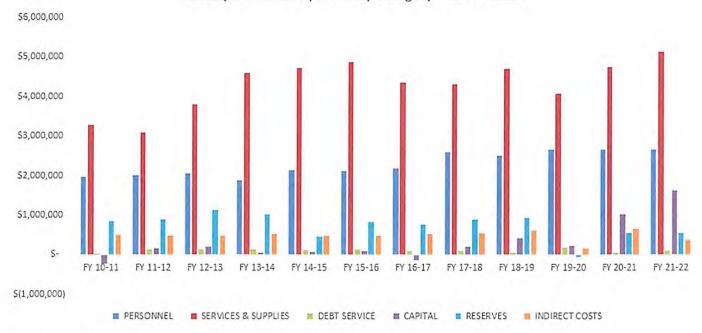

### Enterprise Fund Expenses by Category - Proposed Budget

Electric Enterprise Fund expenditures are expected to increase, primarily driven by increases in Electric power and transmission costs and a rise in services and supply costs. Water and Sewer expenditures include several essential Capital Improvement Projects (CIP's) described in the last section of this document. Below represent the expense trends for the last 10 years. The Electrical fund expenses are higher due to the rising cost of power purchases and capital projects. The Water fund expenses are contributed to capital improvement projects.

### Enterprise Fund Expenses by Category - Last 10 Years