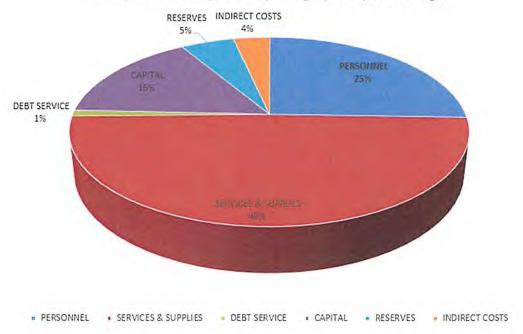

### **Enterprise Funds**

|                  | ENTERPRISE F        | UNDS         |              |              |
|------------------|---------------------|--------------|--------------|--------------|
|                  |                     | ACTUALS      | PROJECTED    | PROPOSED     |
|                  |                     | FY 19-20     | FY 20-21     | FY 21-22     |
|                  | Electric Fund       | 4,759,998    | 6,485,158    | 6,557,496    |
|                  | Public Benefit Fund | 221,073      | 155,608      | 137,770      |
|                  | Water Utility Fund  | 840,446      | 1,036,490    | 1,781,115    |
|                  | Sewer Utility Fund  | 1,297,034    | 1,882,474    | 1,855,119    |
|                  | SB 325 Taxi Fund    | 106,912      | 120,469      | 123,313      |
|                  |                     | ACTUALS      | PROJECTED    | PROPOSED     |
|                  |                     | FY 19-20     | FY 20-21     | FY 21-22     |
| 1000-1999        | PERSONNEL           | \$ 2,658,997 | \$ 2,650,612 | \$ 2,666,590 |
| 2000-5800        | SERVICES & SUPPLIES | 4,074,370    | 4,743,287    | 5,142,021    |
| 5900-5901        | DEBT SERVICE        | 175,846      | 45,000       | 105,999      |
| 6000-6300        | CAPITAL             | 219,363      | 1,023,555    | 1,635,040    |
| 6500-6999        | RESERVES            | (60,660)     | 551,925      | 537,517      |
| 7000-8600        | INDIRECT COSTS      | 157,547      | 665,821      | 367,646      |
| TOTAL ENTERPRISE | FUNDS               | 7,225,463    | 9,680,199    | 10,454,814   |

### Enterprise Fund Expenses by Category - Proposed Budget

Electric Enterprise Fund expenditures are expected to increase, primarily driven by increases in Electric power and transmission costs and a rise in services and supply costs. Water and Sewer expenditures include several essential Capital Improvement Projects (CIP's) described in the last section of this document. Below represent the expense trends for the last 10 years. The Electrical fund expenses are higher due to the rising cost of power purchases and capital projects. The Water fund expenses are contributed to capital improvement projects.