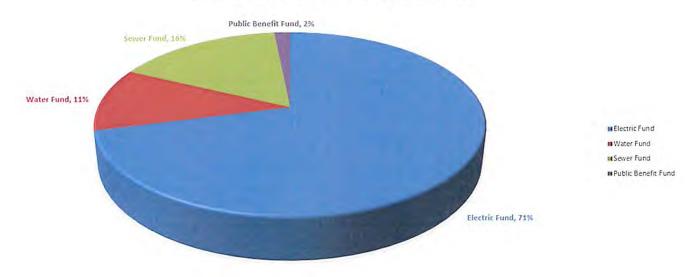

### **Enterprise Funds**

|                  | ENTERPRISE F        | UNDS         |              |              |
|------------------|---------------------|--------------|--------------|--------------|
|                  |                     | ACTUALS      | PROJECTED    | PROPOSED     |
|                  |                     | FY 19-20     | FY 20-21     | FY 21-22     |
|                  | Electric Fund       | 4,759,998    | 6,485,158    | 6,557,496    |
|                  | Public Benefit Fund | 221,073      | 155,608      | 137,770      |
|                  | Water Utility Fund  | 840,446      | 1,036,490    | 1,781,115    |
|                  | Sewer Utility Fund  | 1,297,034    | 1,882,474    | 1,855,119    |
|                  | SB 325 Taxi Fund    | 106,912      | 120,469      | 123,313      |
|                  |                     | ACTUALS      | PROJECTED    | PROPOSED     |
|                  |                     | FY 19-20     | FY 20-21     | FY 21-22     |
| 1000-1999        | PERSONNEL           | \$ 2,658,997 | \$ 2,650,612 | \$ 2,666,590 |
| 2000-5800        | SERVICES & SUPPLIES | 4,074,370    | 4,743,287    | 5,142,021    |
| 5900-5901        | DEBT SERVICE        | 175,846      | 45,000       | 105,999      |
| 6000-6300        | CAPITAL             | 219,363      | 1,023,555    | 1,635,040    |
| 6500-6999        | RESERVES            | (60,660)     | 551,925      | 537,517      |
| 7000-8600        | INDIRECT COSTS      | 157,547      | 665,821      | 367,646      |
| TOTAL ENTERPRISE | FUNDS               | 7,225,463    | 9,680,199    | 10,454,814   |

All totaled, the City's Enterprise Funds include \$10,454,814 of expenditures, primarily providing healthy water, safe and reliable electric services, federal and state compliant sewer collection and treatment processes, and quality local transit operations. Enterprise revenues are expected to increase as new housing development projects are completed in the next two years. The additional housing and population of utility users provide additional revenue to both enterprise and general funds.

ENTERPRISE FUND REVENUE - PROPOSED BUDGET