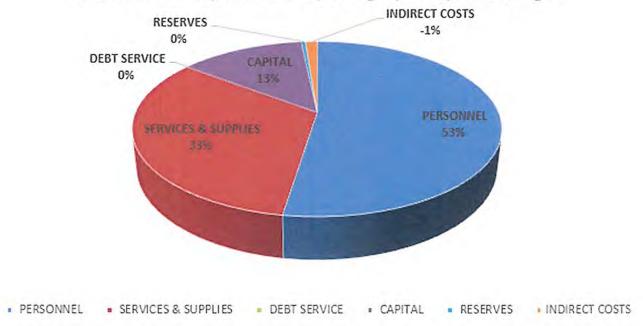

The expenses for services and supplies has decreased, however capital projects have increased. The total General Fund Budget is \$6,530,950. The increases are primarily due to the capital parks projects and the addition safety personnel (Records Dispatcher, School Resource Office and additional police officer). The City has applied for parks grants that will fund the projects as well as will be reimbursed for the School Resource officer through the School District. The Fire contract did increase from prior year, however, due to a SAFER Grant the City is expected to receive a reimbursement of approximately \$325,000 and also additional revenue from leasing of equipment during fire season (anticipate \$160,000). The budget also includes corresponding reductions of Police overtime. It is anticipated that due to hiring additional officers there will be adequate shift coverage resulting in less overtime. The City continues to experience Health Premium and PERS Retirement cost increases. CalPERS estimates that local government costs could rise 9% in the next four years. It is anticipated the Health Premium is rising 8.79% percent. This is in addition to cost increases experienced thus far. Police and Fire represent 60% of the General Fund budget.

### General Fund Expenditures by Category - Proposed Budget

Overall, estimated ADOPTED FY 2021-2022 budget leaves an estimated general fund balance of \$2,731,612. This budget does not build upon our reserves, the currently phased in General Fund reserve balance level of 15% is \$1,250,251. The ultimate General Fund Reserve Balance goal is 20% by FY 2024-25.