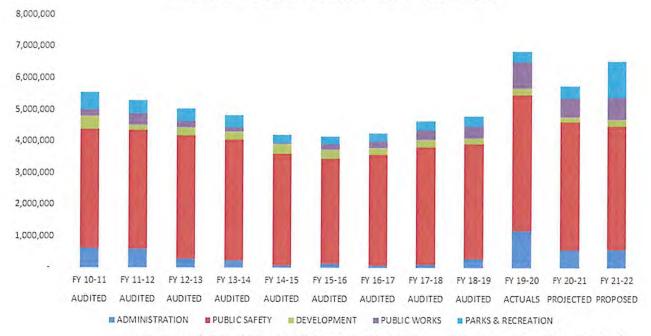

### General Fund

The majority of General Fund costs are comprised of public safety personnel costs (Fire and Police) being the highest percentage 60%. Parks & Recreation is second due to park capital improvement projects that are scheduled for Vierra Park Improvements. The City will receive grant funding for those capital projects. During budget study sessions, City Council was provided an overview by Chief Harr regarding new regulations for reporting as well as radio equipment that will need to be purchased in order meet state and federal requirements. Historically, the General Fund had maintained a positive fund balance for the past budget cycles, but later followed a series of deficit years. At that time, Staff took measures to address the fund challenges; including furloughs, layoffs, reduction of operating costs, deferment of projects, an implementation of an early retirement program, and an overall effort to relieve the burden on the City's General Fund. During the last three fiscal years following the 2017 Campfire, the city has been receiving significant revenue related to the lease of the Industrial Park to FEMA. The FEMA Lease has been extended to 12/31/2021. The general fund revenue will decrease by 50% for FY 21-22 compared to prior year. Therefore, Staff has expressed the need for future workshops to collaborate and address the general fund future shortfalls and promote a plan that will allow for solutions and future sustainably of the

The expenses for services and supplies has decreased, however capital projects have increased. The total General Fund Budget is \$6,530,950. The increases are primarily due to the capital parks projects and the addition safety personnel (Records Dispatcher, School Resource Office and additional police officer). The City has applied for parks grants that will fund the projects as well as will be reimbursed for the School Resource officer through the School District. The Fire contract did increase from prior year, however, due to a SAFER Grant the City is expected to receive a reimbursement of approximately \$325,000 and also additional revenue from leasing of equipment during fire season (anticipate \$160,000). The budget also includes corresponding reductions of Police overtime. It is anticipated that due to hiring additional officers there will be adequate shift coverage resulting in less overtime. The City continues to experience Health Premium and PERS Retirement cost increases. CalPERS estimates that local government costs could rise 9% in the next four years. It is anticipated the Health Premium is rising 8.79% percent. This is in addition to cost increases experienced thus far. Police and Fire represent 60% of the General Fund budget.

### General Fund Expenditures by Function - Last 10 Years

General Fund Expenditures by Department - Proposed Budget