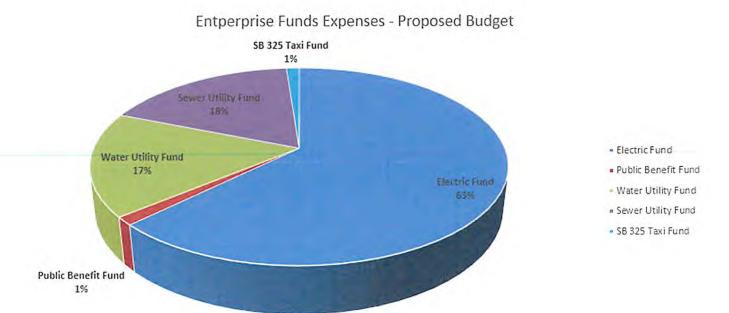

### **Enterprise Funds**

|                  | ENTERPRISE F        | UNDS         |              |              |
|------------------|---------------------|--------------|--------------|--------------|
|                  |                     | ACTUALS      | PROJECTED    | PROPOSED     |
|                  |                     | FY 19-20     | FY 20-21     | FY 21-22     |
|                  | Electric Fund       | 4,759,998    | 6,485,158    | 6,557,496    |
|                  | Public Benefit Fund | 221,073      | 155,608      | 137,770      |
|                  | Water Utility Fund  | 840,446      | 1,036,490    | 1,781,115    |
|                  | Sewer Utility Fund  | 1,297,034    | 1,882,474    | 1,855,119    |
|                  | SB 325 Taxi Fund    | 106,912      | 120,469      | 123,313      |
|                  |                     | ACTUALS      | PROJECTED    | PROPOSED     |
|                  |                     | FY 19-20     | FY 20-21     | FY 21-22     |
| 1000-1999        | PERSONNEL           | \$ 2,658,997 | \$ 2,650,612 | \$ 2,666,590 |
| 2000-5800        | SERVICES & SUPPLIES | 4,074,370    | 4,743,287    | 5,142,021    |
| 5900-5901        | DEBT SERVICE        | 175,846      | 45,000       | 105,999      |
| 6000-6300        | CAPITAL             | 219,363      | 1,023,555    | 1,635,040    |
| 6500-6999        | RESERVES            | (60,660)     | 551,925      | 537,517      |
| 7000-8600        | INDIRECT COSTS      | 157,547      | 665,821      | 367,646      |
| TOTAL ENTERPRISE | FUNDS               | 7,225,463    | 9,680,199    | 10,454,814   |

All totaled, the City's Enterprise Funds include \$10,454,814 of expenditures, primarily providing healthy water, safe and reliable electric services, federal and state compliant sewer collection and treatment processes, and quality local transit operations. Enterprise revenues are expected to increase as new housing development projects are completed in the next two years. The additional housing and population of utility users provide additional revenue to both enterprise and general funds.