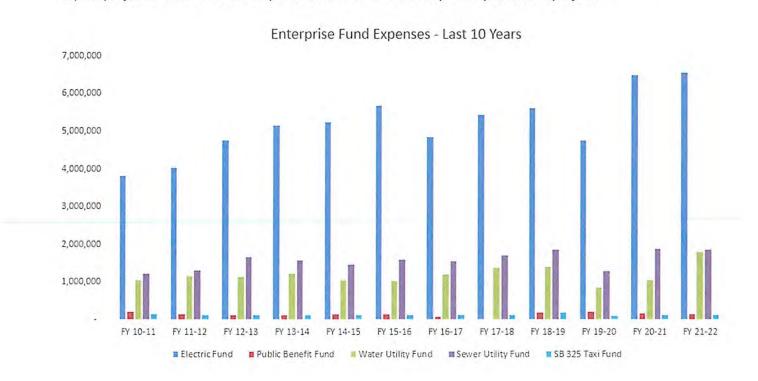

All totaled, the City's Enterprise Funds include \$10,454,814 of expenditures, primarily providing healthy water, safe and reliable electric services, federal and state compliant sewer collection and treatment processes, and quality local transit operations. Enterprise revenues are expected to increase as new housing development projects are completed in the next two years. The additional housing and population of utility users provide additional revenue to both enterprise and general funds.

As previously shared, as of June 1, 2021, the number of FEMA Modular Housing Units (MLU's) has reduced to approximately 39 units that contribute to the enterprise funds. That trend is anticipated to continue in FY 2020-21 as we near the end of the lease date (12/31/2021). Furthermore, because of COVID-19, there were dramatic reduction of utility enterprise revenues in FY 20-21. Staff recommends holding future study sessions and develop a plan to assist the community with utility bills as well as American Recovery Funds, to aid recovery of revenues and certain capital projects.

### Enterprise Fund Expenses by Category - Proposed Budget

Electric Enterprise Fund expenditures are expected to increase, primarily driven by increases in Electric power and transmission costs and a rise in services and supply costs. Water and Sewer expenditures include several essential Capital Improvement Projects (CIP's) described in the last section of this document. Below represent the expense trends for the last 10 years. The Electrical fund expenses are higher due to the rising cost of power purchases and capital projects. The Water fund expenses are contributed to capital improvement projects.