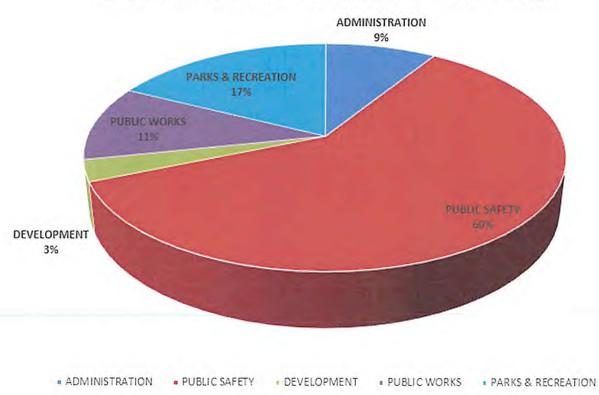

### General Fund

The majority of General Fund costs are comprised of public safety personnel costs (Fire and Police) being the highest percentage 60%. Parks & Recreation is second due to park capital improvement projects that are scheduled for Vierra Park Improvements. The City will receive grant funding for those capital projects. During budget study sessions, City Council was provided an overview by Chief Harr regarding new regulations for reporting as well as radio equipment that will need to be purchased in order meet state and federal requirements. Historically, the General Fund had maintained a positive fund balance for the past budget cycles, but later followed a series of deficit years. At that time, Staff took measures to address the fund challenges; including furloughs, layoffs, reduction of operating costs, deferment of projects, an implementation of an early retirement program, and an overall effort to relieve the burden on the City's General Fund. During the last three fiscal years following the 2017 Campfire, the city has been receiving significant revenue related to the lease of the Industrial Park to FEMA. The FEMA Lease has been extended to 12/31/2021. The general fund revenue will decrease by 50% for FY 21-22 compared to prior year. Therefore, Staff has expressed the need for future workshops to collaborate and address the general fund future shortfalls and promote a plan that will allow for solutions and future sustainably of the

The expenses for services and supplies has decreased, however capital projects have increased. The total General Fund Budget is \$6,530,950. The increases are primarily due to the capital parks projects and the addition safety personnel (Records Dispatcher, School Resource Office and additional police officer). The City has applied for parks grants that will fund the projects as well as will be reimbursed for the School Resource officer through the School District. The Fire contract did increase from prior year, however, due to a SAFER Grant the City is expected to receive a reimbursement of approximately \$325,000 and also additional revenue from leasing of equipment during fire season (anticipate \$160,000). The budget also includes corresponding reductions of Police overtime. It is anticipated that due to hiring additional officers there will be adequate shift coverage resulting in less overtime. The City continues to experience Health Premium and PERS Retirement cost increases. CalPERS estimates that local government costs could rise 9% in the next four years. It is anticipated the Health Premium is rising 8.79% percent. This is in addition to cost increases experienced thus far. Police and Fire represent 60% of the General Fund budget.