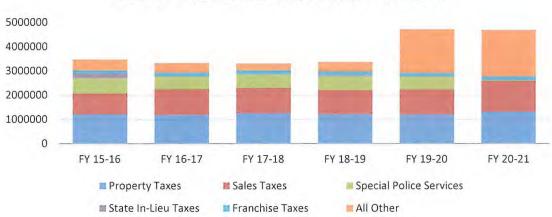

# GENERAL FUND REVENUE TREND

General Fund revenue is expected to be at an all-time high due to the short-term lease revenues from the Gridley Camp Fire FEMA Community. In typical years, Property and Sales Tax contribute over 60% percent of revenue in the General Fund. It's essential to keep in mind that the FEMA revenues are for a period not to exceed two years.

Expenses in the General Fund are primarily flat. The total General Fund Budget is \$5,692,895. Any increases are primarily due to the Council approved addition of a Community Service Officer and the addition of one Firefighter associated with FEMA and one additional proposed Maintenance Worker.

The budget also includes corresponding reductions of Police and Finance staff. The City continues to experience Health Premium and PERS Retirement cost increases. CalPERS estimates that local government costs could rise from 5 percent of payroll to 9 percent of payroll over the next five years. This is in addition to cost increases experienced thus far. Police and Fire represent 68% of the General Fund budget.