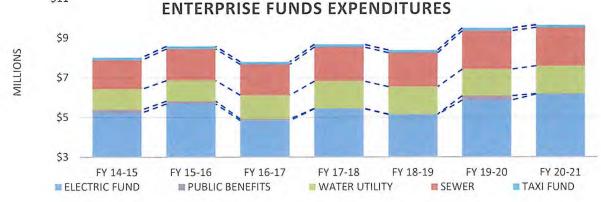

#### **Enterprise Funds**

All totaled, the City's Enterprise Funds include \$11,638,681 of expenditures, primarily providing healthy water, safe and reliable electric services, federal and state compliant sewer collection and treatment processes, and quality local transit operations. Water Enterprise revenues are expected to increase by approximately 18% primarily due to rate adjustments; 30 new housing units, and the additional population of utility users at the temporary Gridley Camp Fire FEMA Community. The Community benefits the City's water, sewer, and electric utilities with additional short-term revenues. As previously shared, the number of FEMA Modular Housing Units (MLU's) has reduced by approximately 70 units. That trend is anticipated to continue in FY 2020-21. Water revenues are expected to increase by approximately 10% due to rate adjustments, new housing units, and the FEMA community. The Electric Fund revenues will increase modestly due to new housing starts and the FEMA revenues.

Electric Enterprise Fund expenditures are expected to increase, primarily driven by increases in Electric power and transmission costs. Water and Sewer expenditures include several essential Capital Improvement Projects (CIP's) described in the last section of this document.

#### Significant Concerns

As discussed in the prior three budget sessions, the Water Fund and Sewer Fund have reached alarming and unacceptable low fund levels. Operating expenses have remained relatively flat and have generally reflected the larger consumer price indexes. The repeating, and ever-increasing annual deficits, are primarily due to the lack of any rate adjustments over the past 10 years. The Sewer Fund, including the proposed rate adjustment, is projected to have a problematic FY 20-21 deficit of \$456,795. The Water Fund, including the proposed adjustment, will include a minimal fund improvement in FY 20-21 of \$197,380. It's our hope that the Sewer Fund balance will slowly trend upward over the next three years. We will continue to closely monitor Sewer Fund trends and keep the Council informed.