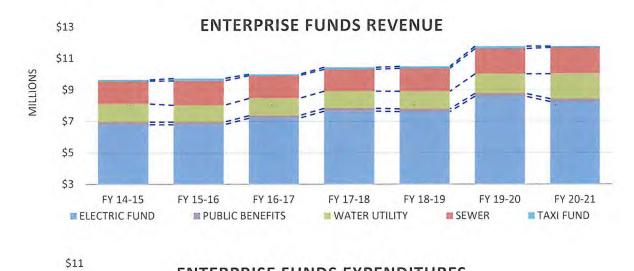

#### **Enterprise Funds**

All totaled, the City's Enterprise Funds include \$11,638,681 of expenditures, primarily providing healthy water, safe and reliable electric services, federal and state compliant sewer collection and treatment processes, and quality local transit operations. Water Enterprise revenues are expected to increase by approximately 18% primarily due to rate adjustments; 30 new housing units, and the additional population of utility users at the temporary Gridley Camp Fire FEMA Community. The Community benefits the City's water, sewer, and electric utilities with additional short-term revenues. As previously shared, the number of FEMA Modular Housing Units (MLU's) has reduced by approximately 70 units. That trend is anticipated to continue in FY 2020-21. Water revenues are expected to increase by approximately 10% due to rate adjustments, new housing units, and the FEMA community. The Electric Fund revenues will increase modestly due to new housing starts and the FEMA revenues.

Electric Enterprise Fund expenditures are expected to increase, primarily driven by increases in Electric power and transmission costs. Water and Sewer expenditures include several essential Capital Improvement Projects (CIP's) described in the last section of this document.