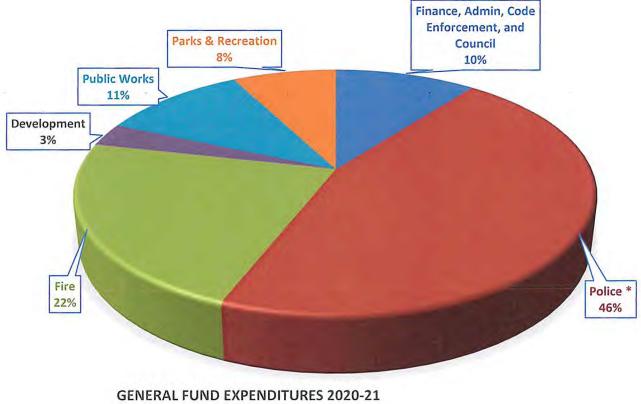

The budget also includes corresponding reductions of Police and Finance staff. The City continues to experience Health Premium and PERS Retirement cost increases. CalPERS estimates that local government costs could rise from 5 percent of payroll to 9 percent of payroll over the next five years. This is in addition to cost increases experienced thus far. Police and Fire represent 68% of the General Fund budget.

Personnel Services & Supplies Debt Service Capital Reserves Indirect Costs

\*(EXCLUDING BIGGS)

Overall, the proposed FY 2020-2021 budget improves the General Fund balance to \$1,570,480. After factoring in the required reserve balance level of 15%, the net General Fund balance is \$915,397.