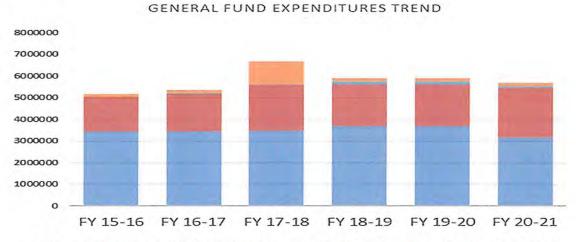

Expenses in the General Fund are primarily flat. The total General Fund Budget is \$5,692,895. Any increases are primarily due to the Council approved addition of a Community Service Officer and the addition of one Firefighter associated with FEMA and one additional proposed Maintenance Worker.

The budget also includes corresponding reductions of Police and Finance staff. The City continues to experience Health Premium and PERS Retirement cost increases. CalPERS estimates that local government costs could rise from 5 percent of payroll to 9 percent of payroll over the next five years. This is in addition to cost increases experienced thus far. Police and Fire represent 68% of the General Fund budget.