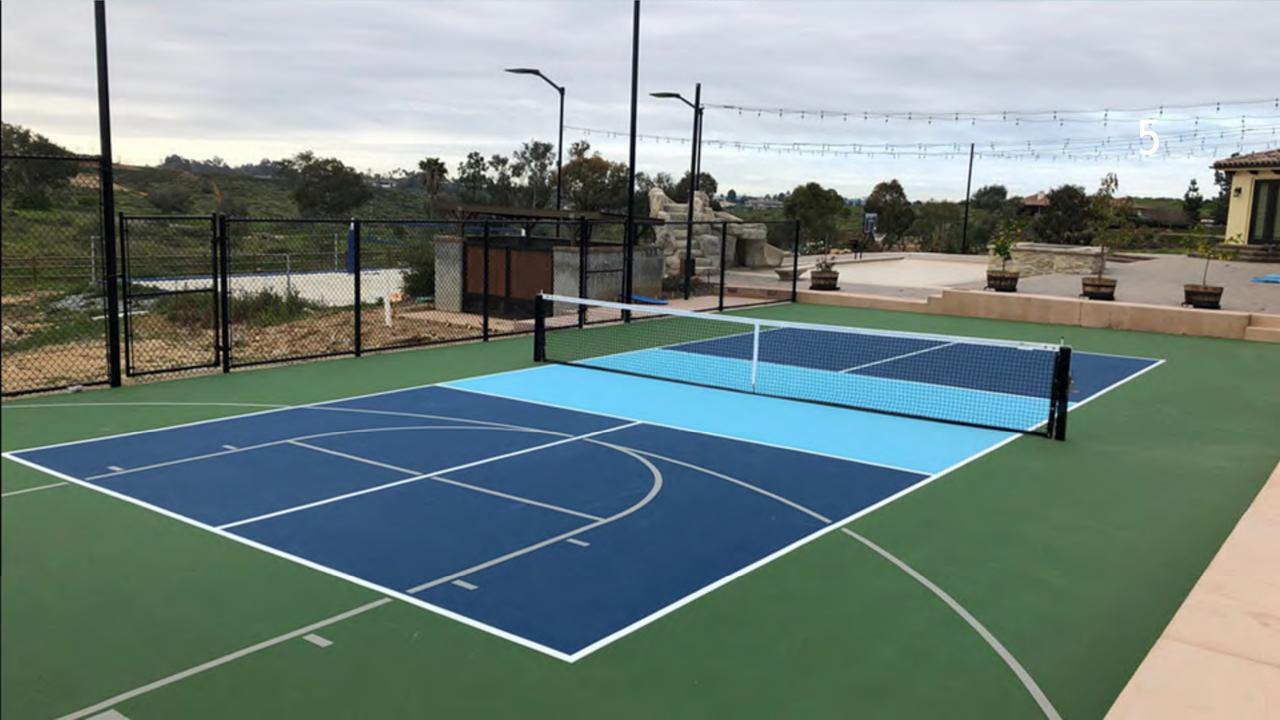

#### Background

The Statewide Park Development and Community Revitalization Program is a competitive grant program to assist Disadvantage Communities develop and improve parks. Round 4 is the last Round of funding for this program under the Prop 68 funding.

City Staff is working on a Revitalization Masterplan for Manual Vierra Park to submit a grant application for a project that will include:

- ADA compliance and accessibility
- Parking lot improvements
- ADA playground improvements
- New restrooms
- Picnic and BBQ area improvements
- Splashpad improvements
- Futsal court

- Baseball fencing
- Benches and tables
- Amphitheater
- Multi-use path and sidewalk
- Lighting
- Tadpole Hill improvements
- New concession stand

**Financial Impact** – Up front cost for planning and grant application used park CIP funds. Upfront cost may be reimbursable if grant is awarded to the City. The total grant funding requested is approximately \$4,800,000 (may be updated at Monday's meeting).