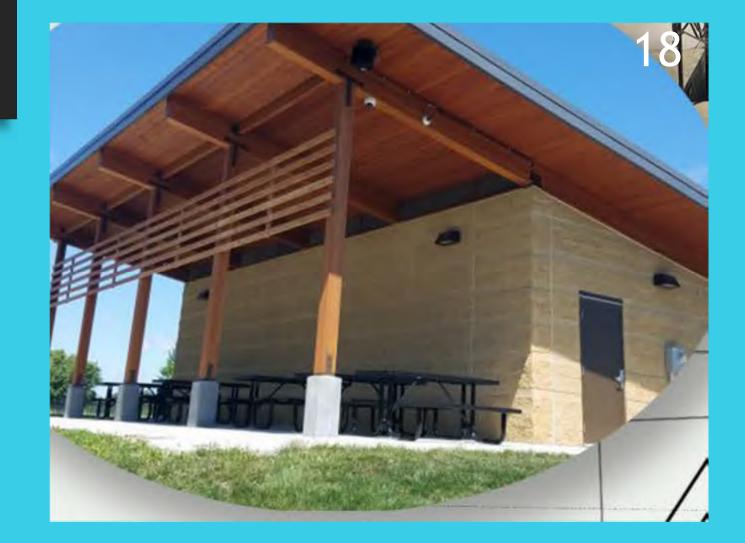

City Staff is working on a Revitalization Masterplan for Manual Vierra Park to submit a grant application for a project that will include:

- ADA compliance and accessibility
- Parking lot improvements
- ADA playground improvements
- New restrooms
- Picnic and BBQ area improvements
- Splashpad improvements
- Futsal court