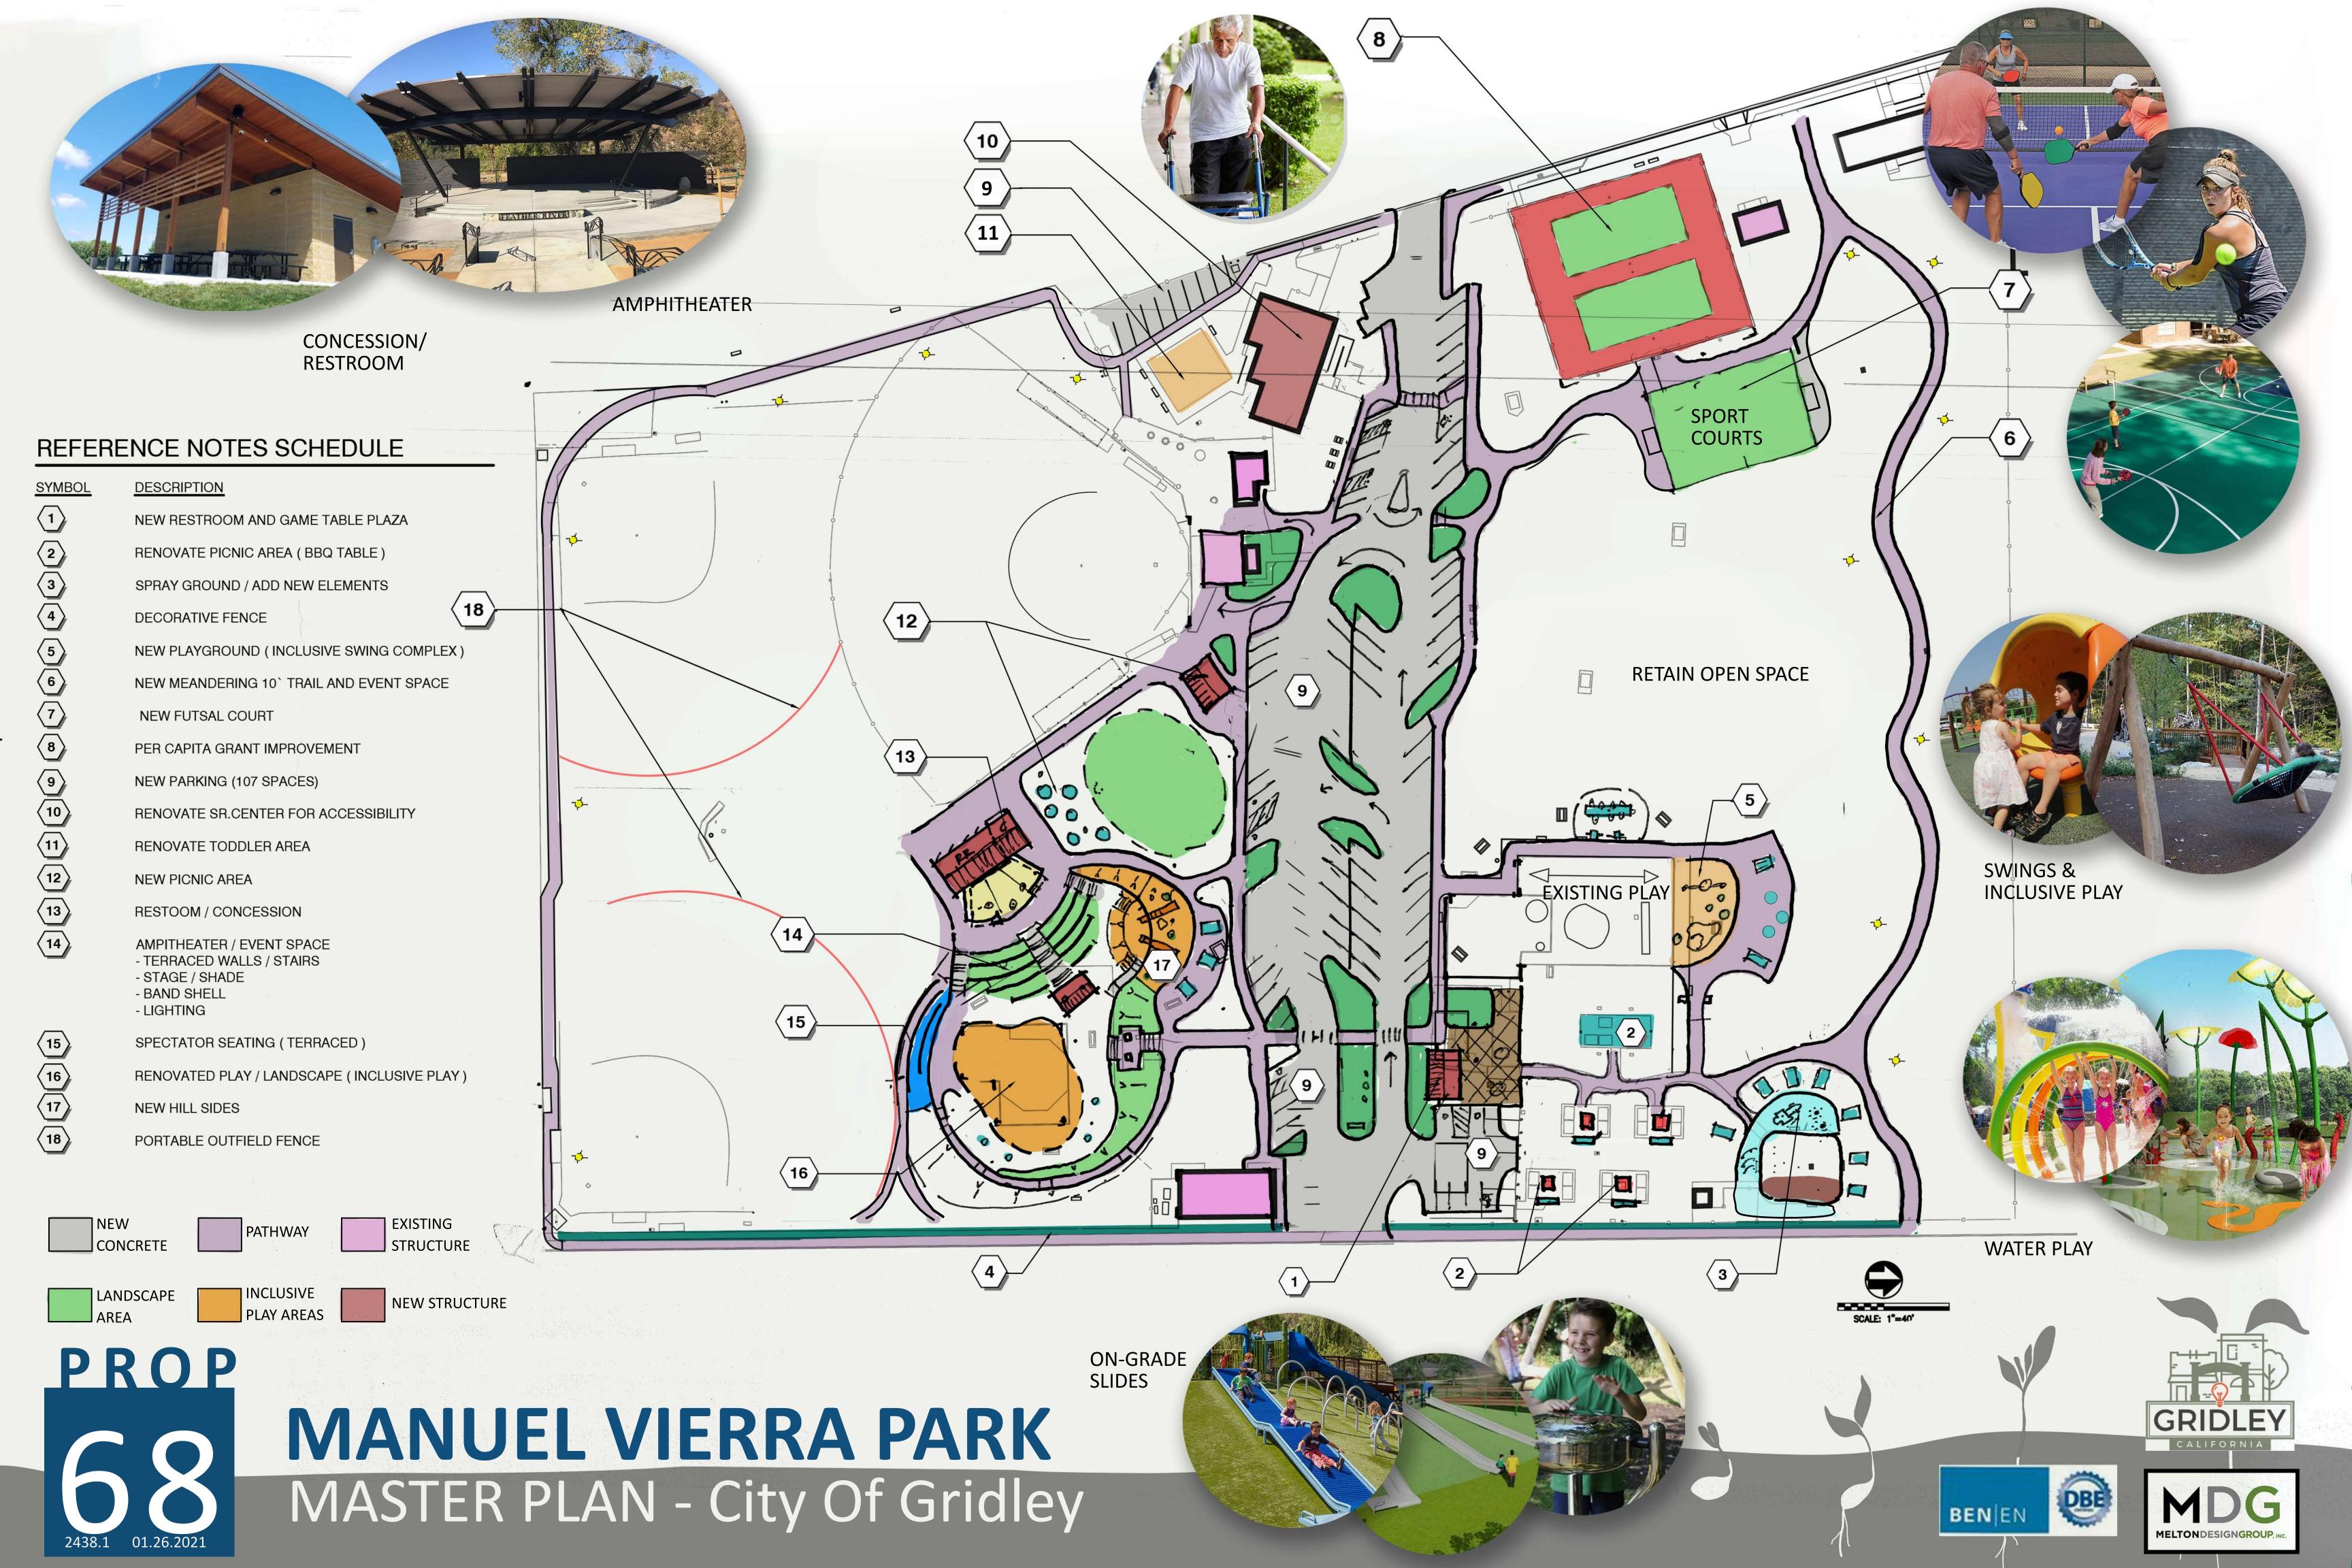

### Recommendation

City staff respectfully recommends that the Mayor and City Council approve and adopt Resolution Approving the submittal of the Application for the **Statewide Park Development and Community Revitalization Program – Round Four** Grant Funds for the Manual Vierra Park Revitalization Project.

#### Background

The Statewide Park Development and Community Revitalization Program is a competitive grant program to assist Disadvantage Communities develop and improve parks. Round 4 is the last Round of funding for this program under the Prop 68 funding.

City Staff is working on a Revitalization Masterplan for Manual Vierra Park to submit a grant application for a project that will include:

- ADA compliance and accessibility
- Parking lot improvements
- ADA playground improvements
- New restrooms
- Picnic and BBQ area improvements
- Splashpad improvements
- Futsal court

- Baseball fencing
- Benches and tables
- Amphitheater
- Multi-use path and sidewalk
- Lighting
- Tadpole Hill improvements
- New concession stand

**Financial Impact** – Up front cost for planning and grant application used park CIP funds. Upfront cost may be reimbursable if grant is awarded to the City. The total grant funding requested is approximately \$4,800,000 (may be updated at Monday's meeting).

#### Attachments –

- **1.** Resolution 2021-R-002
- 2. Grant Administration Guide Completive Grant Programs September 2020
- 3. Manuel Vierra Park Improvements Presentation

4. Manuel Vierra Park - Masterplan Map