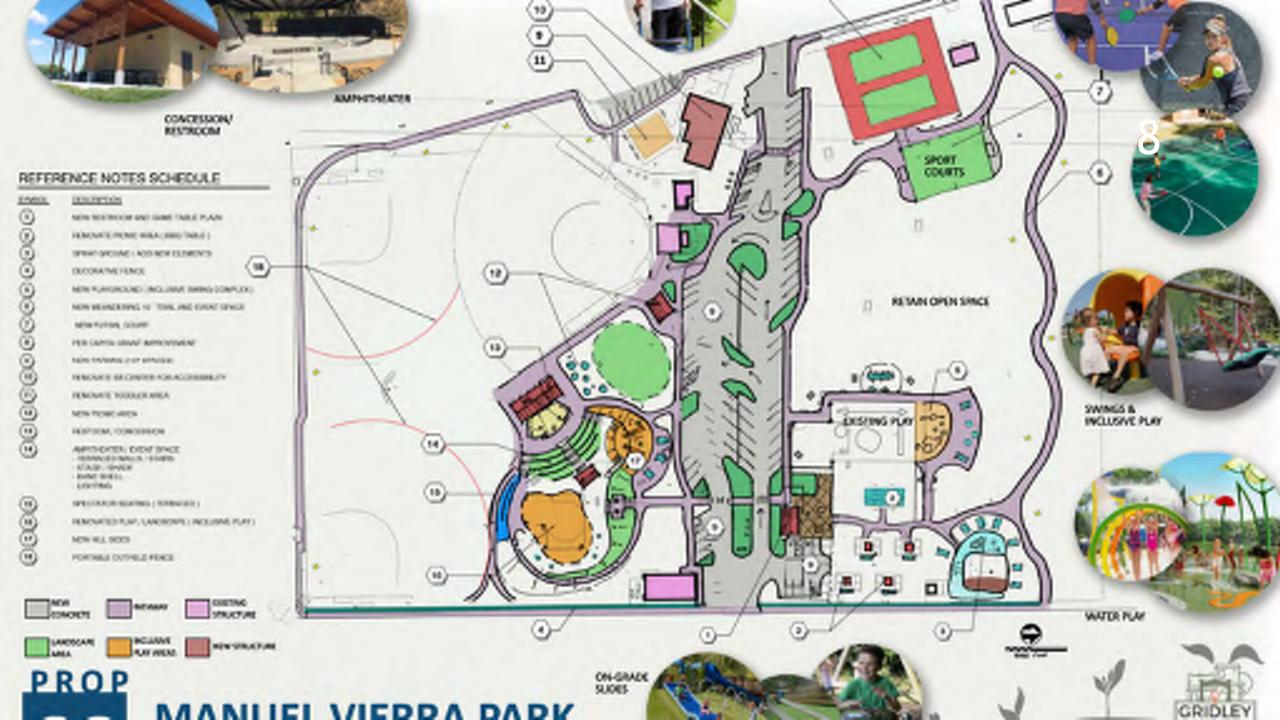

### Recommendation

City staff respectfully recommends that the Mayor and City Council approve and adopt Resolution Approving the submittal of the Application for the **Statewide Park Development and Community Revitalization Program – Round Four** Grant Funds for the Manual Vierra Park Revitalization Project.

#### Background

The Statewide Park Development and Community Revitalization Program is a competitive grant program to assist Disadvantage Communities develop and improve parks. Round 4 is the last Round of funding for this program under the Prop 68 funding.

City Staff is working on a Revitalization Masterplan for Manual Vierra Park to submit a grant application for a project that will include:

- ADA compliance and accessibility
- Parking lot improvements
- ADA playground improvements
- New restrooms
- Picnic and BBQ area improvements
- Splashpad improvements
- Futsal court

- Baseball fencing
- Benches and tables
- Amphitheater
- Multi-use path and sidewalk
- Lighting
- Tadpole Hill improvements
- New concession stand

**Financial Impact** – Up front cost for planning and grant application used park CIP funds. Upfront cost may be reimbursable if grant is awarded to the City. The total grant funding requested is approximately \$4,800,000 (may be updated at Monday's meeting).

#### Attachments –

- **1.** Resolution 2021-R-002
- 2. Grant Administration Guide Completive Grant Programs September 2020
- 3. Manuel Vierra Park Improvements Presentation

4. Manuel Vierra Park - Masterplan Map