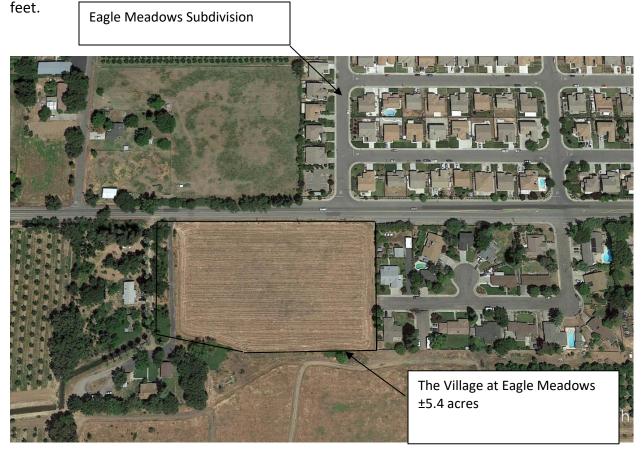

### Project Approvals/Status

On August 5, 2019 the developer submitted an application to develop a ±5.4 acre into residential development. The requested entitlements were a General Plan Amendment, a Rezone, and a Tentative Subdivision Map to create 42 single-family parcels. The application was reviewed internally and proceeded to be reviewed by the Planning Commission.

On December 2, 2019, the City Council adopted Resolution No. 2019-R-035 approving the Tentative Subdivision Map No. 2-19 (TSM 2-19) to create a 42-parcel single-family residential development on ±5.4 acres. This resolution also approved of the General Plan Amendment to

### Project Site

The project site is located at the south side of Sycamore Street, east of Palm Lane. The site is currently vacant. The tentative subdivision map will create a 42 small lot subdivision for new single-family residential units. This model will allow an affordable by design unit with two-story homes ranging from 1,900 square feet to 2,250 square

### FIGURE 1: Project Location