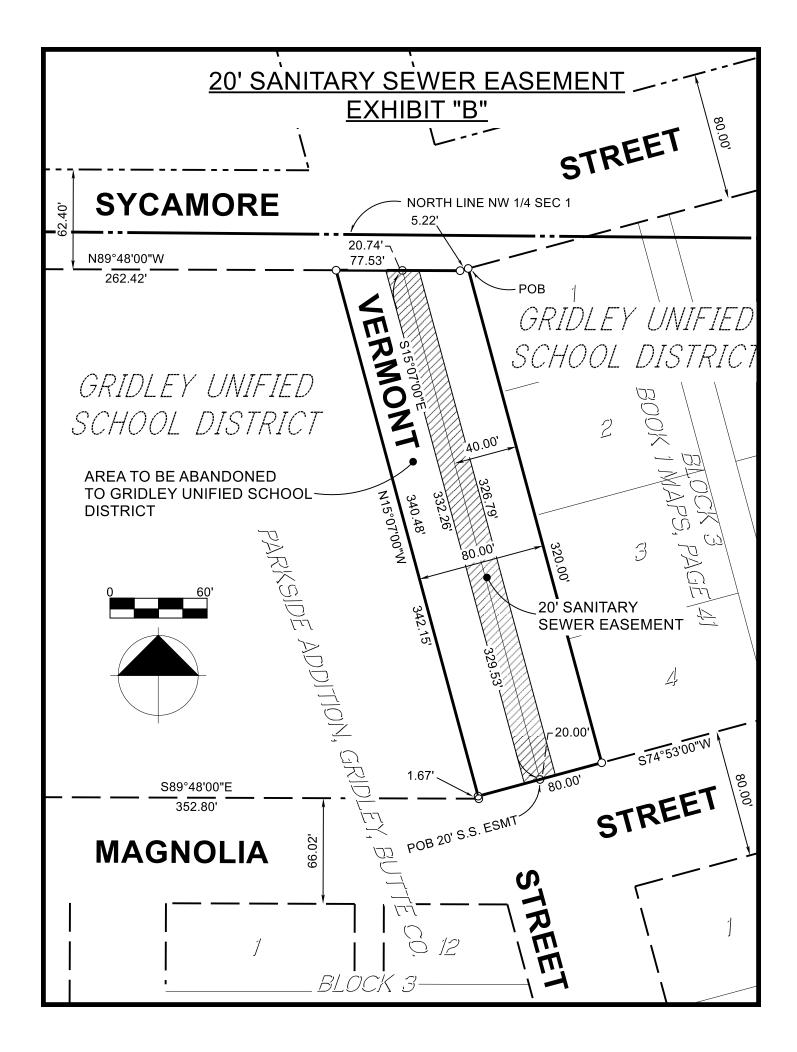

### 9. Vermont Street Right-of-Way Vacation

Council consideration of Resolution 2024-R-045 to vacate the 80-ft wide public right of way to Gridley Unified School District

### Recommended Action(s):

 Staff respectfully requests that the City Council approve Resolution 2024-R-045: A Resolution of the City Council of the City of Gridley Vacating an 80-Foot-Wide Public Right of Way Known as Vermont Street, Bound Between Sycamore Street and Magnolia Street, Excepting a 20-Foot Sanitary Sewer Easement

### 6. Vermont Street Right-of-Way Vacation

Council consideration of Resolution 2024-R-045 to vacate the 80-ft wide public right of way to Gridley Unified School District

Recommended Action(s):

 Staff respectfully requests that the City Council approve Resolution 2024-R-045: A Resolution of the City Council of the City of Gridley Vacating an 80-Foot-Wide Public Right of Way Known as Vermont Street, Bound Between Sycamore Street and Magnolia Street, Excepting a 20-Foot Sanitary Sewer Easement