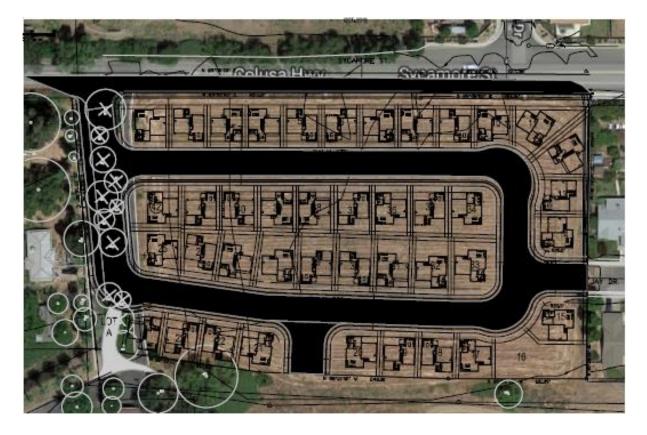

Below, Figure 2, is the approved Tentative Subdivision Map 2-19 overlaid on a 2019 aerial.

### FIGURE 2: Tentative Subdivision Map

The layout provides graphic as to how the homes will fit on the lots. There is adequate on-site parking for each unit and the street is designed to meet our subdivision standards for residential street design.